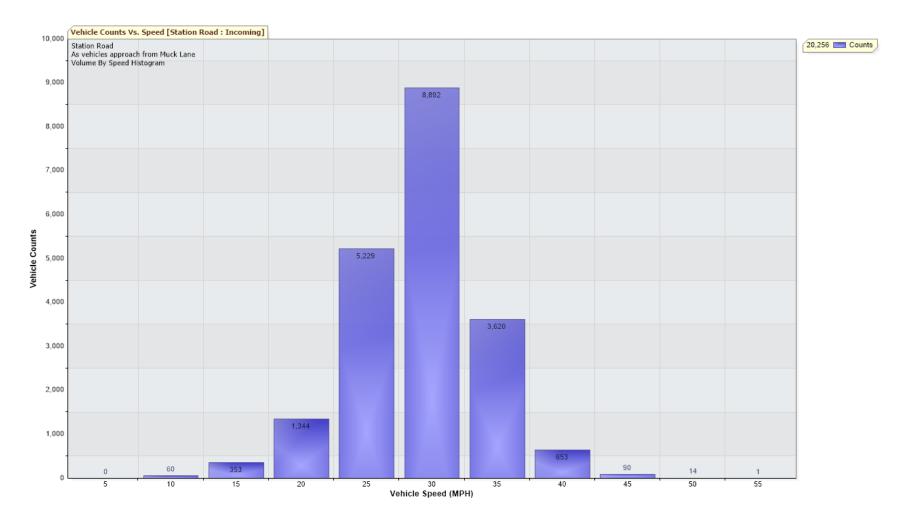

## 85th Percentile Speed = 31.9 MPH

85th Percentile Vehicles = 17,218 counts

Max Speed = 55.0 MPH on 16/03/2025 12:05:00

Total Vehicles =20,256 counts

AADT: 653.4

## **Speed**

Speed Limit: 30 MPH

**85th Percentile Speed: 31.9 MPH** 50th Percentile Speed: 26.8 MPH

10 MPH Pace Interval: 20.0 MPH to 30.0 MPH

Average Speed: 26.5 MPH

|                  | Monday | Tuesday | Wednesday | Thursday | Friday | Saturday | Sunday |
|------------------|--------|---------|-----------|----------|--------|----------|--------|
| Count over limit | 843    | 662     | 601       | 680      | 670    | 485      | 437    |
| % over limit     | 22.5   | 23.1    | 19.7      | 23.7     | 22.3   | 18.4     | 21.2   |
| Avg Speeder      | 33.5   | 33.5    | 33.5      | 33.7     | 33.5   | 33.3     | 33.4   |
| Avg Speed        | 14.9   | 15.1    | 14.2      | 15.3     | 14.6   | 16.5     | 17.8   |