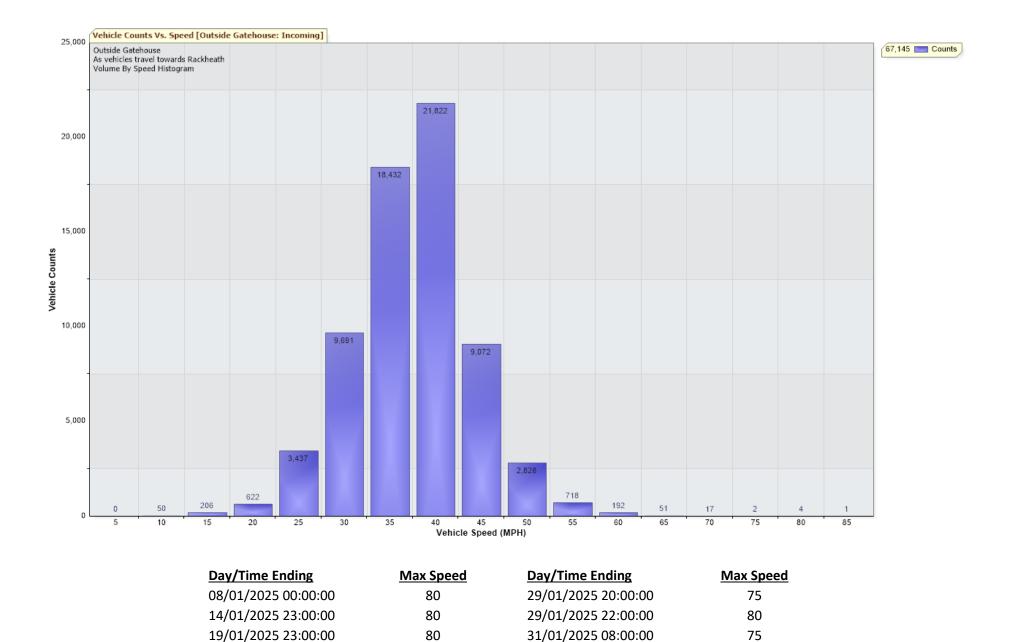

## 85th Percentile Speed = 41.6 MPH

85th Percentile Vehicles = 57,073 counts Max Speed = 85.0 MPH on 28/01/2025 06:10:00 Total Vehicles =67,145 counts AADT: 2219.7