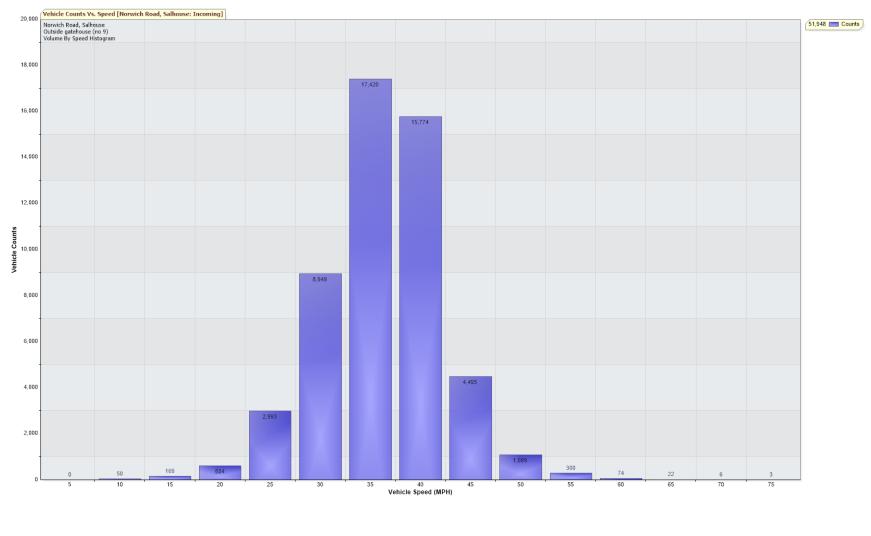

## 85th Percentile Speed = 39.4 MPH

85th Percentile Vehicles = 44,156 counts **Max Speed = 75.0 MPH on 15/01/2024 21:40:00** Total Vehicles =51,948 counts AADT: 2020.7

## Speed

Speed Limit: 40 MPH 85th Percentile Speed: 39.4 MPH 50th Percentile Speed: 33.8 MPH 10 MPH Pace Interval: 30.0 MPH to 40.0 MPH Average Speed: 33.7 MPH

|                  | Monday | Tuesday | Wednesday | Thursday | Friday | Saturday | Sunday |
|------------------|--------|---------|-----------|----------|--------|----------|--------|
| Count over limit | 935    | 906     | 845       | 709      | 878    | 924      | 792    |
| % over limit     | 11.2   | 10.6    | 11.2      | 10.7     | 11.2   | 12.9     | 13.5   |
| Avg Speeder      | 44.0   | 44.1    | 44.4      | 44.0     | 44.0   | 44.4     | 44.4   |
| Avg Speed        | 11.9   | 11.5    | 11.1      | 11.3     | 11.3   | 13.3     | 14.2   |