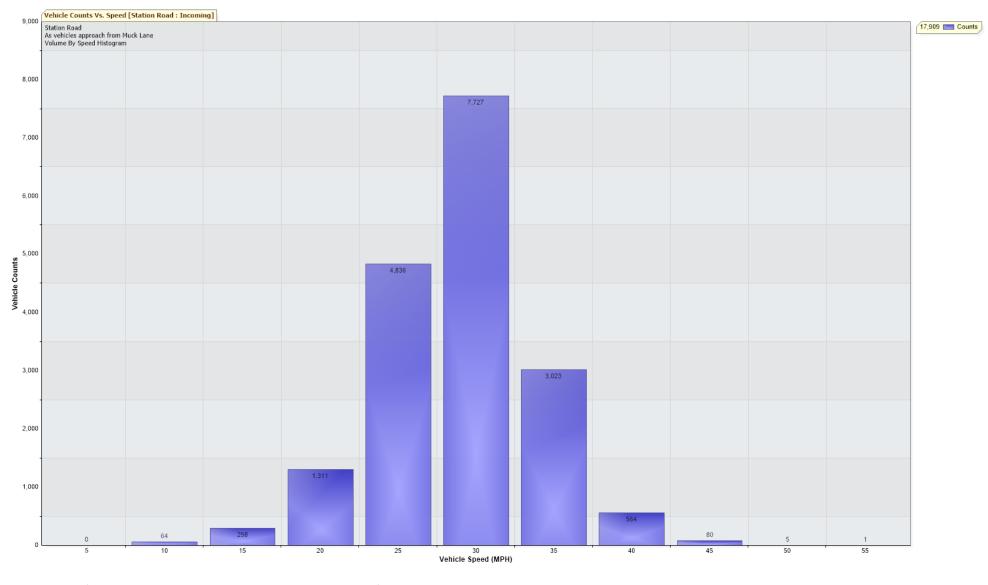

## 85th Percentile Speed = 31.6 MPH

85th Percentile Vehicles = 15,223 counts **Max Speed = 55.0 MPH on 23/10/2023 21:30:00** Total Vehicles =17,909 counts AADT: 662.3

## Speed

Speed Limit: 30 MPH 85th Percentile Speed: 31.6 MPH 50th Percentile Speed: 26.6 MPH 10 MPH Pace Interval: 20.0 MPH to 30.0 MPH Average Speed: 26.3 MPH

|                  | Monday | Tuesday | Wednesday | Thursday | Friday | Saturday | Sunday |
|------------------|--------|---------|-----------|----------|--------|----------|--------|
| Count over limit | 709    | 722     | 600       | 525      | 489    | 334      | 294    |
| % over limit     | 22.2   | 23.7    | 18.9      | 19.4     | 18.6   | 19.0     | 21.0   |
| Avg Speeder      | 33.6   | 33.6    | 33.6      | 33.4     | 33.4   | 33.5     | 33.4   |
| Avg Speed        | 14.7   | 14.9    | 14.3      | 14.9     | 15.0   | 16.6     | 17.8   |