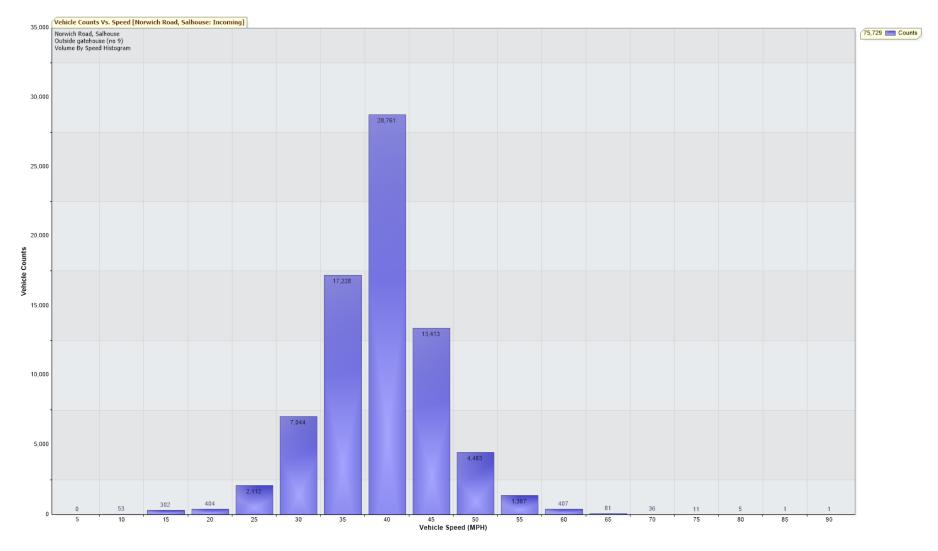

Traffic Report From 09/09/2023 through 07/10/2023

85th Percentile Speed = 43.2 MPH 85th Percentile Vehicles = 64,370 counts Max Speed = 90.0 MPH on 17/09/2023 19:10:00 Total Vehicles =75,729 counts AADT: 2649.4

Speed Speed Limit: 40 MPH 85th Percentile Speed: 43.2 MPH 50th Percentile Speed: 36.9 MPH 10 MPH Pace Interval: 30.0 MPH to 40.0 MPH Average Speed: 36.7 MPH

|                     | Monday | Tuesday | Wednesday | Thursday | Friday | Saturday | Sunday |
|---------------------|--------|---------|-----------|----------|--------|----------|--------|
| Count over<br>limit | 3057   | 2905    | 2868      | 3085     | 3490   | 2426     | 1994   |
| % over limi         | t27.4  | 25.0    | 24.0      | 25.1     | 26.4   | 28.0     | 29.4   |
| Avg Speeder         | 44.7   | 44.8    | 44.7      | 44.8     | 44.8   | 45.0     | 45.0   |
| Avg Speed           | 12.1   | 11.8    | 11.4      | 11.5     | 11.4   | 13.6     | 14.8   |