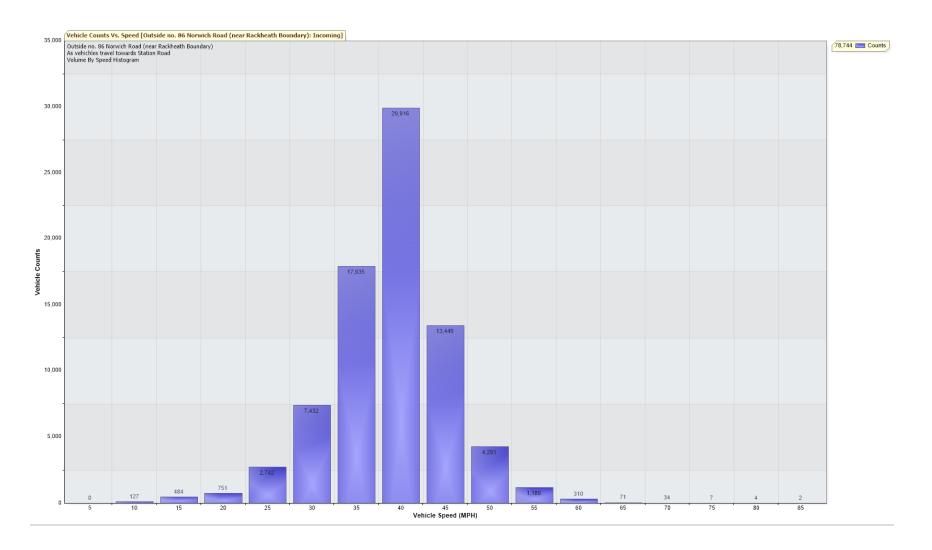

## 85th Percentile Speed = 42.8 MPH

85th Percentile Vehicles = 66,932 counts

Max Speed = 85.0 MPH on 15/07/2023 21:15:00

Total Vehicles = 78,744 counts

AADT: 2529.9

Volumes - weekly vehicle counts

|               | Time           | 5 Day | 7 Day |
|---------------|----------------|-------|-------|
| Average Daily |                | 2,742 | 2,495 |
| AM Peak       | 11:00 to 12:00 | 177   | 184   |
| PM Peak       | 17:00 to 18:00 | 308   | 263   |

## Speed

Speed Limit: 40 MPH

**85th Percentile Speed: 42.8 MPH** 50th Percentile Speed: 36.7 MPH

10 MPH Pace Interval: 30.0 MPH to 40.0 MPH

Average Speed: 36.2 MPH

|                  | Monday | Tuesday | Wednesday | Thursday | Friday | Saturday | Sunday |
|------------------|--------|---------|-----------|----------|--------|----------|--------|
| Count over limit | 2952   | 2841    | 2701      | 2643     | 2833   | 2705     | 2682   |
| % over limit     | 22.9   | 22.4    | 23.7      | 24.4     | 23.2   | 27.6     | 29.9   |
| Avg Speeder      | 44.6   | 44.7    | 44.6      | 44.6     | 44.4   | 44.6     | 44.8   |
| Ava Speed        | 12.3   | 11.9    | 11.7      | 12.1     | 11.2   | 14.0     | 15.5   |