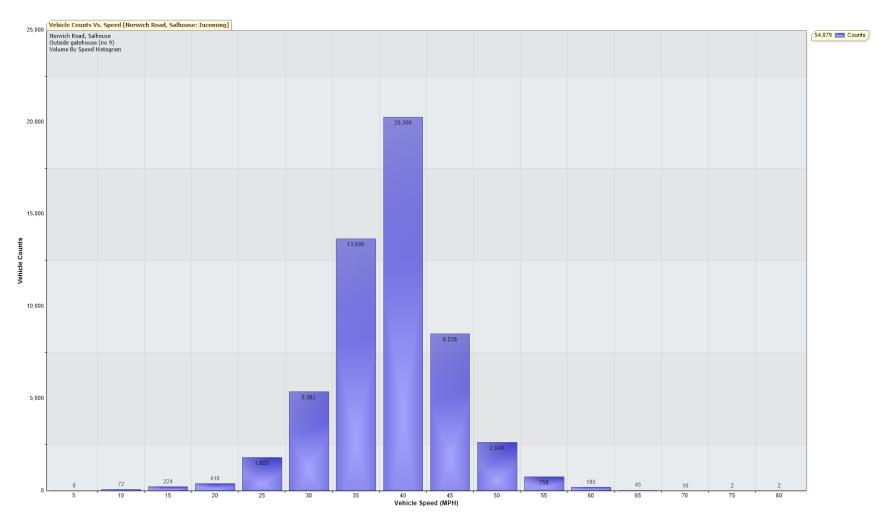

## Traffic Report From 02/02/2024 through 01/03/2024

85th Percentile Speed = 42.4 MPH

85th Percentile Vehicles = 45,967 counts

Max Speed = 80.0 MPH on 10/02/2024 21:50:00

Total Vehicles =54,079 counts

AADT: 1928.5

## Speed

Speed Limit: 40 MPH

85th Percentile Speed: 42.4 MPH 50th Percentile Speed: 36.3 MPH

10 MPH Pace Interval: 30.0 MPH to 40.0 MPH

Average Speed: 36.0 MPH

|                  | Monday | Tuesday | Wednesday | Thursday | Friday | Saturday | Sunday |
|------------------|--------|---------|-----------|----------|--------|----------|--------|
| Count over limit | 1705   | 1555    | 1764      | 1557     | 1964   | 1994     | 1649   |
| % over limit     | 24.5   | 20.6    | 21.7      | 20.3     | 22.4   | 23.9     | 24.9   |
| Avg Speeder      | 44.7   | 44.5    | 44.3      | 44.4     | 44.5   | 44.5     | 44.8   |
| Avg Speed        | 13.9   | 12.9    | 12.2      | 13.0     | 13.0   | 13.7     | 15.7   |