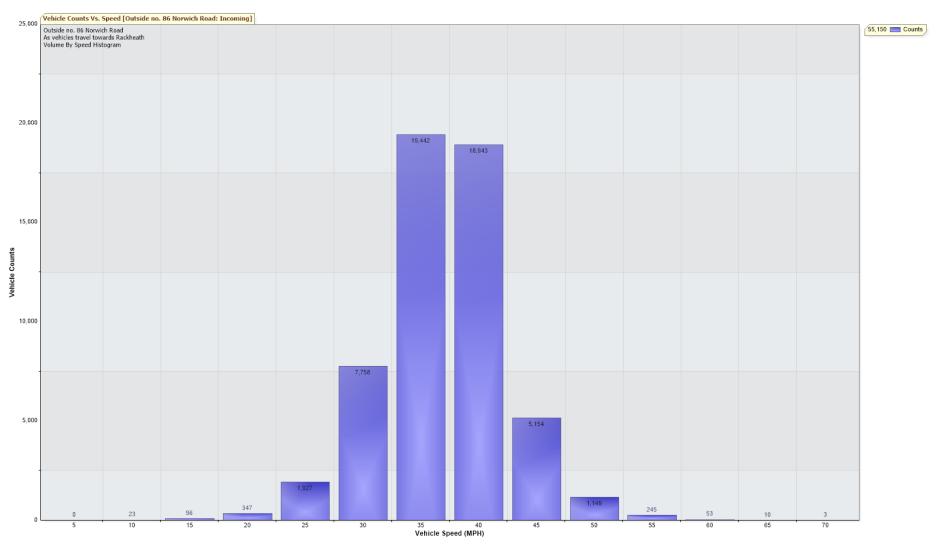

## TRAFFIC ANALYSIS REPORT

For Project: Outside no. 86 Norwich Road

Projects Notes/Address: As vehicles travel towards Rackheath

Speed Intervals = 5 MPH
Time Intervals = Instant

Traffic Report From 04/05/2024 through 03/06/2024

85th Percentile Speed = 39.6 MPH

85th Percentile Vehicles = 46,878 counts

Max Speed = 70.0 MPH on 13/05/2024 19:10:00

Total Vehicles =55,150 counts

AADT: 1828.2

Volumes - weekly vehicle counts

|               | Time           | 5 Day | 7 Day |
|---------------|----------------|-------|-------|
| Average Daily |                | 1,873 | 1,792 |
| AM Peak       | 08:00 to 09:00 | 165   | 148   |
| PM Peak       | 15:00 to 16:00 | 150   | 145   |

## Speed

Speed Limit: 40 MPH

**85th Percentile Speed: 39.6 MPH** 50th Percentile Speed: 34.5 MPH

10 MPH Pace Interval: 30.0 MPH to 40.0 MPH

Average Speed: 34.4 MPH

|                  | Monday | Tuesday | Wednesday | Thursday | Friday | Saturday | Sunday |
|------------------|--------|---------|-----------|----------|--------|----------|--------|
| Count over limit | 1013   | 880     | 884       | 889      | 1031   | 934      | 983    |
| % over limit     | 11.5   | 12.5    | 11.5      | 12.1     | 12.3   | 11.7     | 12.4   |
| Avg Speeder      | 43.9   | 43.8    | 43.8      | 43.9     | 43.9   | 44.1     | 43.9   |
| Avg Speed        | 12.7   | 12.8    | 12.3      | 13.0     | 12.5   | 13.3     | 13.9   |