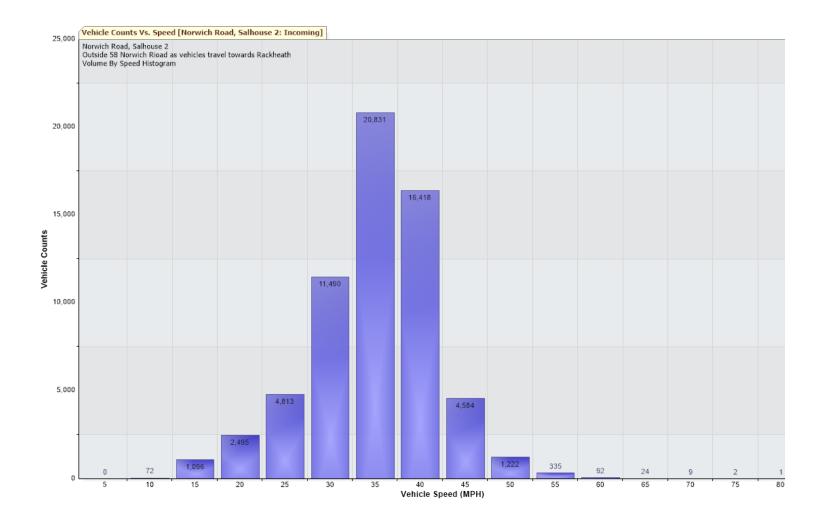

## TRAFFIC ANALYSIS REPORT

For Project: Norwich Road, Salhouse 2

Projects Notes/Address: Outside 58 Norwich Road as vehicles travel towards Rackheath

Location/Name: Incoming Speed Intervals = 5 MPH Time Intervals = Instant

## Traffic Report From 02/12/2024 through 31/12/2024

85th Percentile Speed = 39.0 MPH

85th Percentile Vehicles = 53,961 counts

Max Speed = 80.0 MPH on 06/12/2024 01:00:00

Total Vehicles =63,484 counts

AADT: 2170.4

**Speed** 

Speed Limit: 40 MPH

**85th Percentile Speed: 39.0 MPH** 50th Percentile Speed: 32.8 MPH

10 MPH Pace Interval: 30.0 MPH to 40.0 MPH

Average Speed: 32.3 MPH

|                  | Monday | Tuesday | Wednesday | Thursday | Friday | Saturday | Sunday |
|------------------|--------|---------|-----------|----------|--------|----------|--------|
| Count over limit | 900    | 1120    | 863       | 923      | 1083   | 731      | 649    |
| % over limit     | 9.5    | 9.7     | 9.2       | 10.1     | 11.1   | 9.5      | 10.0   |
| Avg Speeder      | 44.2   | 44.5    | 44.4      | 44.3     | 44.3   | 44.4     | 44.4   |
| Avg Speed        | 12.0   | 11.8    | 11.3      | 11.5     | 11.6   | 13.3     | 14.4   |