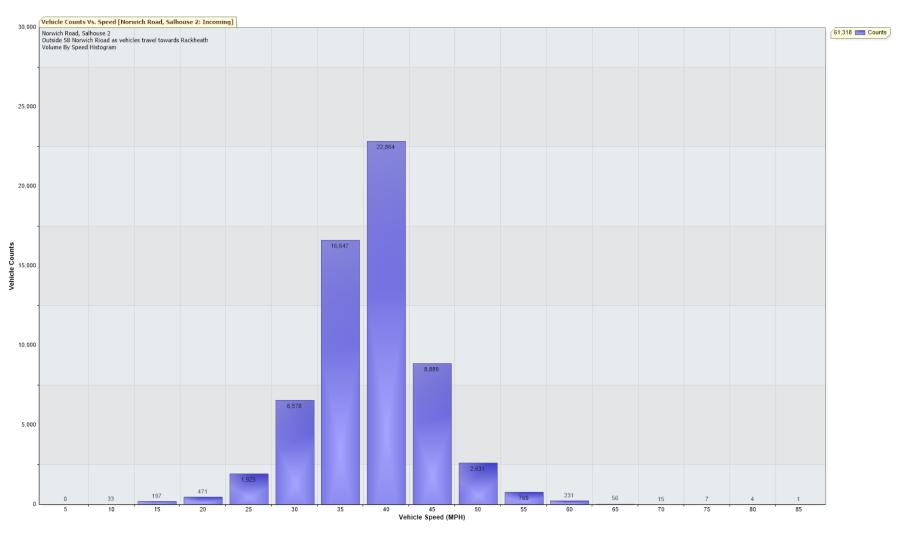

## 85th Percentile Speed = 41.9 MPH

85th Percentile Vehicles = 52,120 counts

Max Speed = 85.0 MPH on 31/05/2023 23:35:00

Total Vehicles =61,318 counts

AADT: 2541.7

## Speed

Speed Limit: 40 MPH

**85th Percentile Speed: 41.9 MPH** 50th Percentile Speed: 36.1 MPH

10 MPH Pace Interval: 30.0 MPH to 40.0 MPH

Average Speed: 35.8 MPH

|                  | Monday | Tuesday | Wednesday | Thursday | Friday | Saturday | Sunday |
|------------------|--------|---------|-----------|----------|--------|----------|--------|
| Count over limit | 1600   | 1657    | 1830      | 2197     | 2478   | 1649     | 1192   |
| % over limit     | 20.9   | 20.4    | 19.3      | 19.8     | 21.3   | 20.5     | 22.4   |
| Avg Speeder      | 44.5   | 44.5    | 44.5      | 44.5     | 44.7   | 44.6     | 44.8   |
| Ava Speed        | 12.0   | 11.6    | 11.6      | 11.4     | 11.6   | 13.6     | 15.3   |