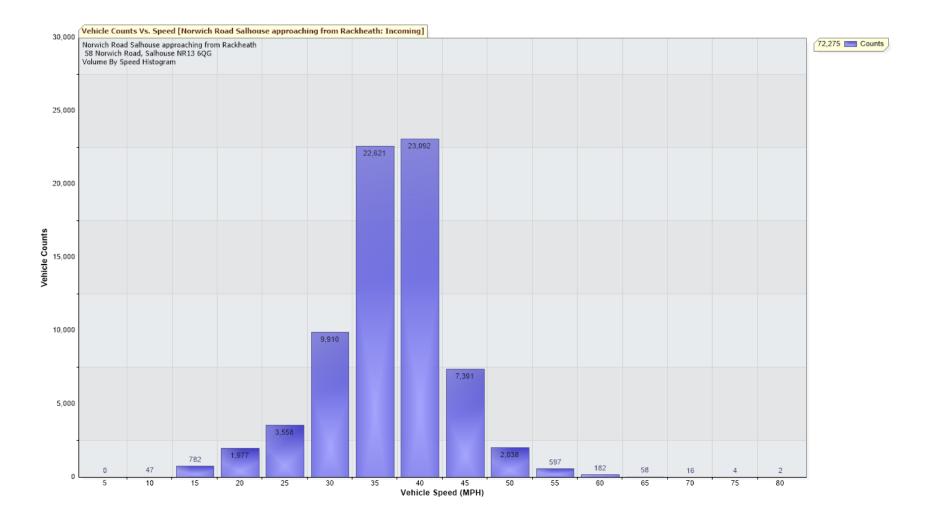

## 85th Percentile Speed = 39.9 MPH

85th Percentile Vehicles = 61,434 counts

Max Speed = 80.0 MPH on 17/09/2024 21:35:00

Total Vehicles =72,275 counts

AADT: 2386.0

## **Speed**

Speed Limit: 40 MPH

**85th Percentile Speed: 39.9 MPH** 50th Percentile Speed: 34.4 MPH

10 MPH Pace Interval: 30.0 MPH to 40.0 MPH

Average Speed: 34.0 MPH

|                  | Monday | Tuesday | Wednesday | Thursday | Friday | Saturday | Sunday |
|------------------|--------|---------|-----------|----------|--------|----------|--------|
| Count over limit | 1700   | 1559    | 1602      | 1452     | 1579   | 1137     | 1259   |
| % over limit     | 14.0   | 13.4    | 15.0      | 14.4     | 14.2   | 13.7     | 15.0   |
| Avg Speeder      | 44.3   | 44.3    | 44.6      | 44.6     | 44.6   | 44.6     | 44.5   |
| Avg Speed        | 12.1   | 12.1    | 12.3      | 11.8     | 12.0   | 13.8     | 14.5   |