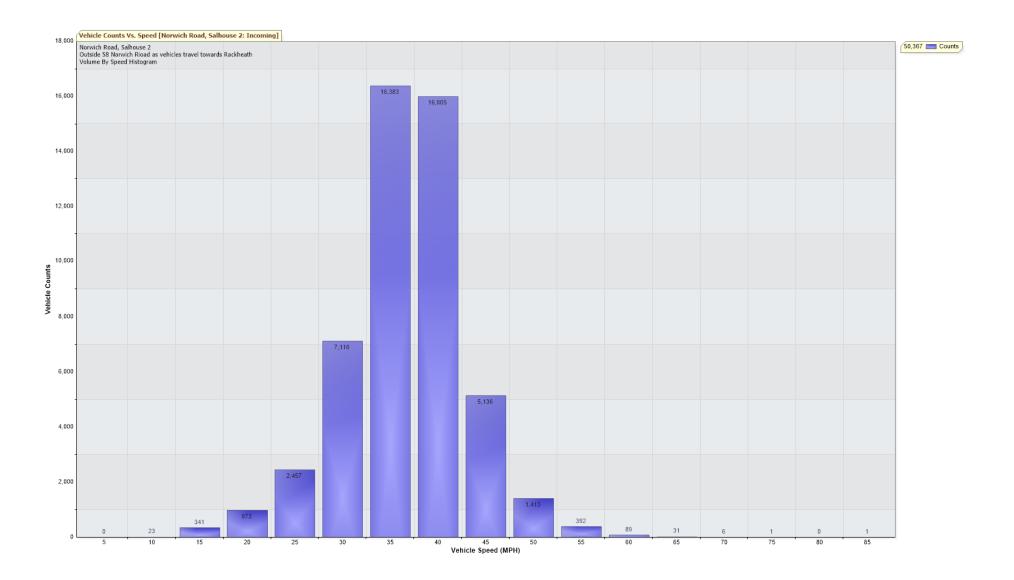

## TRAFFIC ANALYSIS REPORT

For Project: Norwich Road, Salhouse 2

Projects Notes/Address: Outside 58 Norwich Road as vehicles travel towards Rackheath

Location/Name: Incoming Speed Intervals = 5 MPH Time Intervals = Instant

Traffic Report From 08/12/2023 through 05/01/2024

85th Percentile Speed = 39.8 MPH

85th Percentile Vehicles = 42,812 counts

Max Speed = 85.0 MPH on 28/12/2023 23:45:00

Total Vehicles =50,367 counts

AADT: 1793.5

## Speed

Speed Limit: 40 MPH

**85th Percentile Speed: 39.8 MPH** 50th Percentile Speed: 34.4 MPH

10 MPH Pace Interval: 30.0 MPH to 40.0 MPH

Average Speed: 34.1 MPH

|                  | Monday | Tuesday | Wednesday | Thursday | Friday | Saturday | Sunday |
|------------------|--------|---------|-----------|----------|--------|----------|--------|
| Count over limit | 1002   | 954     | 1086      | 1091     | 1170   | 906      | 860    |
| % over limi      | t15.9  | 14.5    | 13.2      | 13.0     | 13.5   | 13.8     | 15.3   |
| Avg Speeder      | 44.5   | 44.2    | 44.2      | 44.3     | 44.4   | 44.6     | 44.4   |
| Avg Speed        | 14.8   | 14.7    | 12.7      | 12.9     | 13.1   | 15.4     | 16.0   |