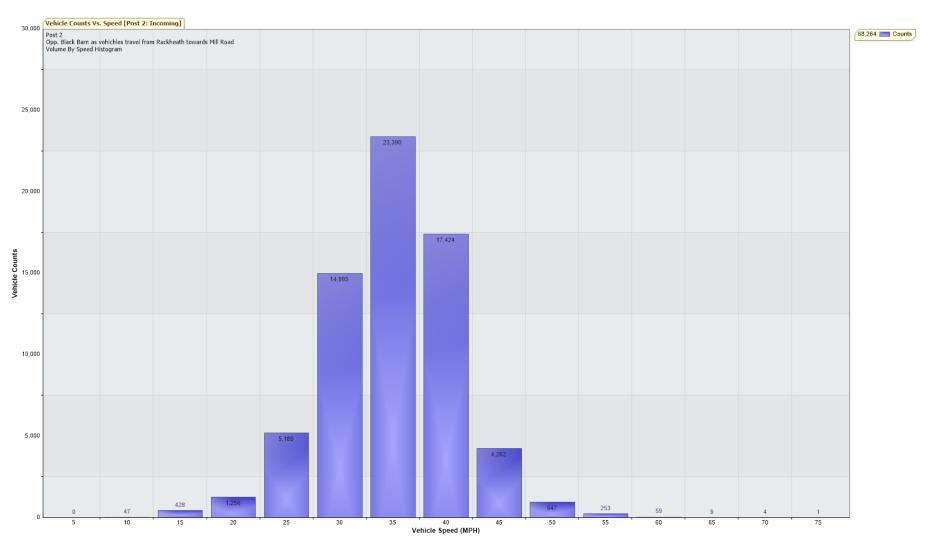

## TRAFFIC ANALYSIS REPORT

For Project: Post 2

Projects Notes/Address: Opp. Black Barn as vehichles travel from Rackheath towards Mill Road

Location/Name: Incoming Speed Intervals = 5 MPH Time Intervals = Instant

Traffic Report From 03/06/2024 20:00:00 through 30/06/2024 23:59:59

85th Percentile Speed = 38.6 MPH

85th Percentile Vehicles = 58,024 counts

Max Speed = 75.0 MPH on 14/06/2024 18:15:00

Total Vehicles =68,264 counts

## Speed

Speed Limit: 40 MPH

**85th Percentile Speed: 38.6 MPH** 50th Percentile Speed: 32.6 MPH

10 MPH Pace Interval: 30.0 MPH to 40.0 MPH

Average Speed: 32.4 MPH

|                  | Monday | Tuesday | Wednesday | Thursday | Friday | Saturday | Sunday |
|------------------|--------|---------|-----------|----------|--------|----------|--------|
| Count over limit | 599    | 837     | 856       | 954      | 954    | 679      | 656    |
| % over limit     | 8.0    | 8.0     | 8.1       | 9.0      | 7.9    | 7.2      | 8.5    |
| Avg Speeder      | 44.2   | 44.0    | 43.9      | 44.1     | 44.0   | 44.2     | 43.9   |
| Avg Speed        | 10.9   | 10.3    | 10.3      | 10.5     | 9.5    | 11.0     | 12.3   |