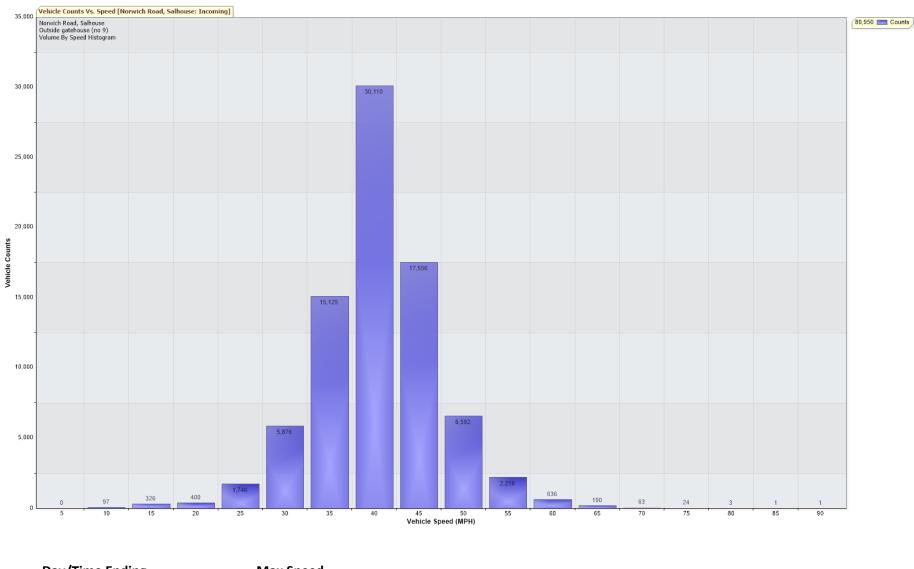

## TRAFFIC ANALYSIS REPORT

For Project: Norwich Road, Salhouse
Projects Notes/Address: Outside gatehouse (no 9) as vehicles approach from mini roundabout
Location/Name: Incoming
Speed Intervals = 5 MPH
Time Intervals = Instant

## Traffic Report From 03/06/2023 through 01/07/2023

85th Percentile Speed = 44.3 MPH
85th Percentile Vehicles = 68,808 counts
Max Speed = 90.0 MPH on 11/06/2023 15:45:00
Total Vehicles =80,950 counts
AADT: 2891.1