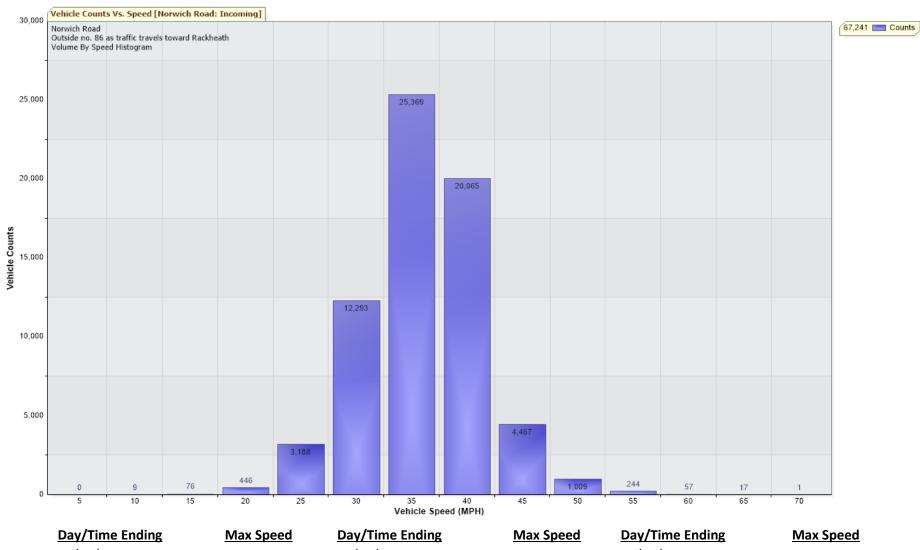

## 85th Percentile Speed = 38.9 MPH

85th Percentile Vehicles = 57,155 counts

Max Speed = 70.0 MPH on 24/11/2024 22:10:00

Total Vehicles =67,241 counts

AADT: 2213.7

| Day/Time Ending     | Max Speed | Day/Time Ending     | <b>Max Speed</b> | Day/Time Ending     | Max Speed |
|---------------------|-----------|---------------------|------------------|---------------------|-----------|
| 03/11/2024 02:00:00 | 65        | 14/11/2024 22:00:00 | 65               | 24/11/2024 02:00:00 | 65        |
| 06/11/2024 20:00:00 | 65        | 15/11/2024 07:00:00 | 65               | 24/11/2024 22:00:00 | 65        |
| 06/11/2024 22:00:00 | 65        | 15/11/2024 23:00:00 | 65               | 24/11/2024 23:00:00 | 70        |
| 08/11/2024 08:00:00 | 65        | 16/11/2024 07:00:00 | 65               | 26/11/2024 07:00:00 | 65        |
| 10/11/2024 20:00:00 | 65        | 17/11/2024 09:00:00 | 65               | 29/11/2024 07:00:00 | 65        |
| 13/11/2024 20:00:00 | 65        | 19/11/2024 00:00:00 | 65               | 01/12/2024 21:00:00 | 65        |