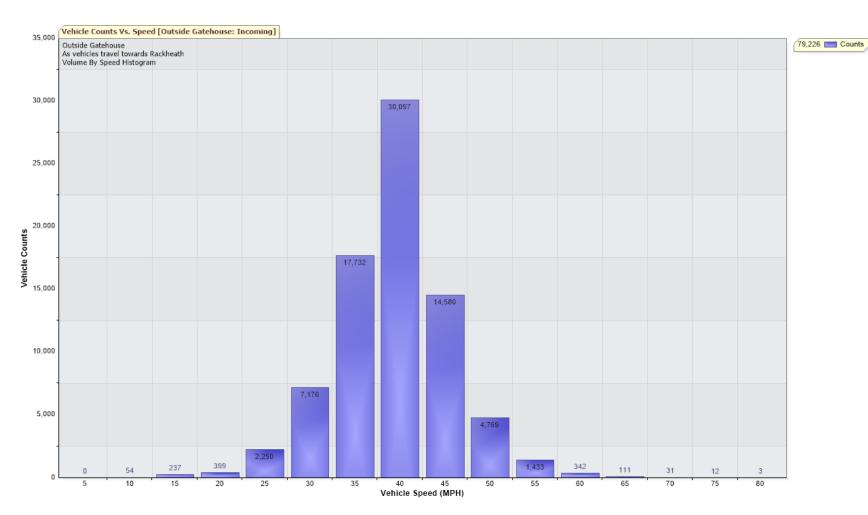

## TRAFFIC ANALYSIS REPORT

For Project: Outside Gatehouse

Projects Notes/Address: As vehicles travel towards Rackheath

Location/Name: Incoming Speed Intervals = 5 MPH Time Intervals = Instant

## Traffic Report From 01/10/2024 through 01/11/2024

85th Percentile Speed = 43.2 MPH

85th Percentile Vehicles = 67,342 counts

Max Speed = 80.0 MPH on 12/10/2024 23:45:00

Total Vehicles =79,226 counts

AADT: 2555.7

## **Speed**

Speed Limit: 40 MPH

**85th Percentile Speed: 43.2 MPH** 50th Percentile Speed: 37.0 MPH

10 MPH Pace Interval: 30.0 MPH to 40.0 MPH

Average Speed: 36.8 MPH

|                  | Monday | Tuesday | Wednesday | Thursday | Friday | Saturday | Sunday |
|------------------|--------|---------|-----------|----------|--------|----------|--------|
| Count over limit | 2806   | 3012    | 3509      | 3483     | 3632   | 2551     | 2288   |
| % over limit     | 26.0   | 26.7    | 25.7      | 25.4     | 27.6   | 27.5     | 31.3   |
| Avg Speeder      | 44.6   | 44.7    | 44.6      | 44.7     | 44.7   | 44.7     | 44.8   |
| Avg Speed        | 12.0   | 12.4    | 12.1      | 12.3     | 12.2   | 13.4     | 15.1   |